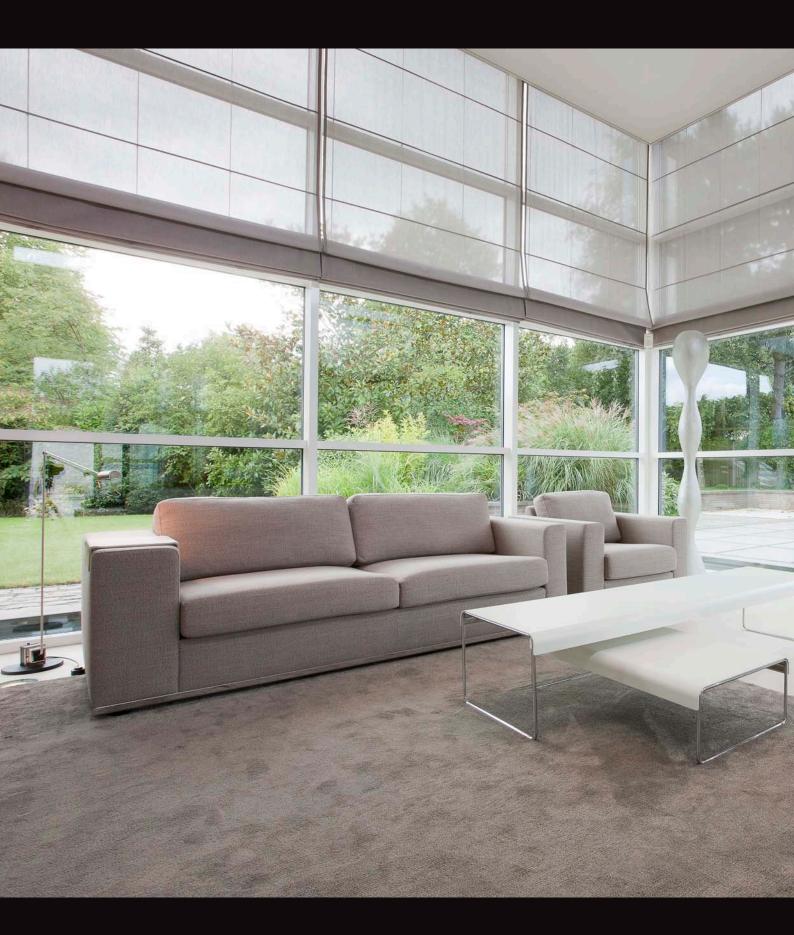

The colour scheme of the drawing- and livingroom are in relaxing beige, grege and whites and flooded with light from the large windows of the drawingroom. Both rooms are connected with a breathtaking long B.I.C. runner in Dusk 3280.