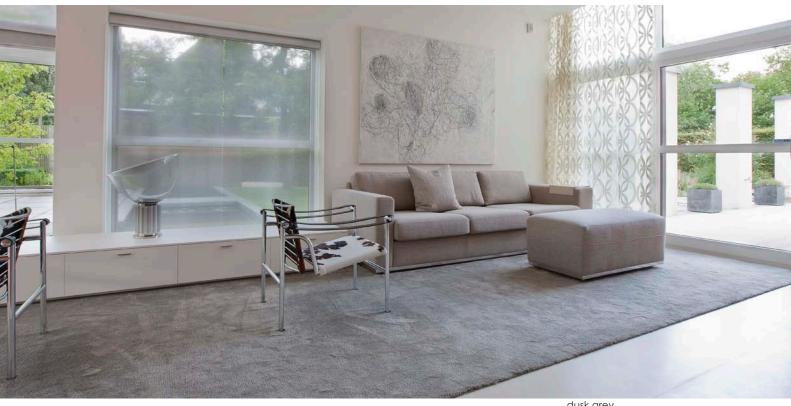

## Harmen Witte - private residence N.Brabant (NL)

dusk grey

The colour scheme of the drawing- and livingroom are in relaxing beige, grege and whites and flooded with light from the large windows of the drawingroom. Both rooms are connected with a breathtaking long B.I.C. runner in Dusk 3280.